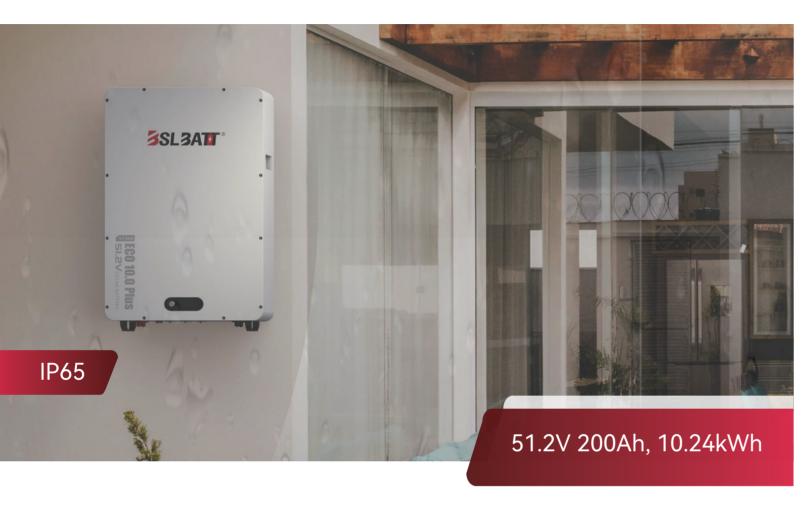

## **B-LFP48 SERIES**

51.2V LiFePO4 Solar Wall Batteries

The BSLBATT 51.2V 10.24 kWh home battery with IP65 enclosure is special designed for outdoor installations and utilizes LiFePO4 technology for increased safety and performance levels. The battery is particularly well suited for high power applications with limited installation space and long cycle life.

Safe and reliable LiFePO4

| Item                                            | General Parameter                                    |
|-------------------------------------------------|------------------------------------------------------|
| Model                                           | ECO 10.0 Plus                                        |
| Combination Method                              | 2P16S                                                |
| Rated Capacity                                  | 200Ah                                                |
| Type/Model                                      | 51.2V 200Ah,10.24kWh                                 |
| Rated Power                                     | 10.24kWh                                             |
| Nominal Voltage                                 | 51.2V DC                                             |
| Voltage At End Of Discharge                     | 2.7V minimum for single unit, or 43.2V total voltage |
| Recommended Charging Voltage<br>By Manufacturer | 57.6V or 3.60V / any cell                            |
| Internal Impedance                              | ≤40mΩ                                                |
| Standard Charge                                 | 80A                                                  |
| Max Charging Current(Icm)                       | 100A                                                 |
| Upper Limit Charging Voltage                    | 58.4V or 3.65V/cell                                  |
| Standard Discharge                              | 80A                                                  |
| Max Continuous Discharging Current              | 100A                                                 |
| Discharge Cut-off Voltage(Udo)                  | 43.2V                                                |
| Operation Temperature Range                     | Charge:0~50°C Discharge: −20~55°C                    |
| Storage Temperature Range                       | -20℃~35℃                                             |
| Battery System Size/ Weight                     | L762*W518*H148mm / 85±3kg                            |
| Packing Size                                    | L870*W595*H245mm                                     |
| Battery Life                                    | ≥15 years                                            |
| Warranty                                        | 10 years                                             |
| Cycle                                           | ≥6000, @80% DOD (0.5C, 25°C)                         |
| Certification                                   | UN38.3/UL1973/IEC62368/IEC62619/CEC                  |
| Protection Level                                | IP65                                                 |